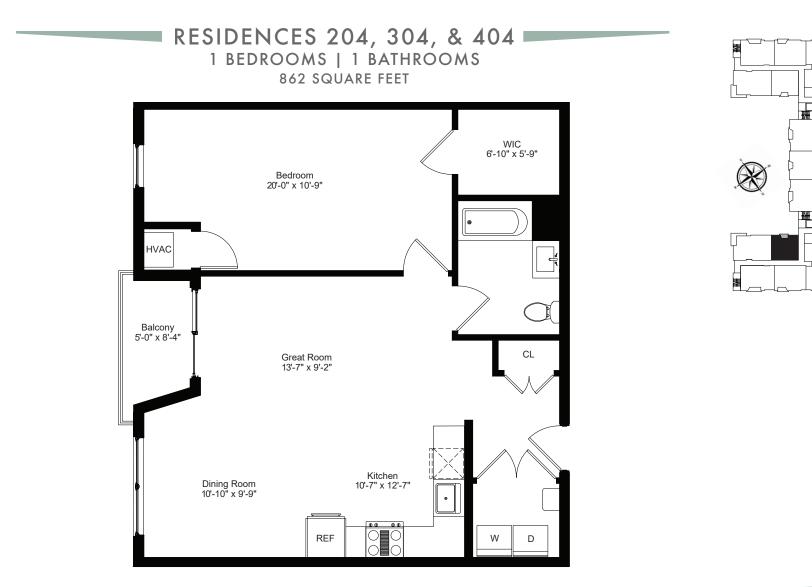

## INFO@THEWESTWOODNJ.COM 848-246-2512

All dimensions are approximate and may vary. This floorplan is for illustrative purposes only. This property is an Equal Housing Opportunity. Rental prices, availability and specifications may change without notice. Some photography, artist renderings and any description or depiction of interior decorations, finishes and furnishings may be used for illustrative purposes and contain structural options or designer features that are not included as standard. Certain materials may be discontinued or substituted. Certain amenities and fixtures shown in the floorplan are subject to change and may not be included with the rental unit. We are pledged to the letter and spirit of the policy of achievement of equal housing opportunity. We encourage and support an affirmative advertaing program in which there are no barriers to obtaining housing on the basis of race, color, national origin, religion, sex, familial status or disability. For current rental rates and availability, please contact The GVC Real Estate Team at Douglas Elliman.