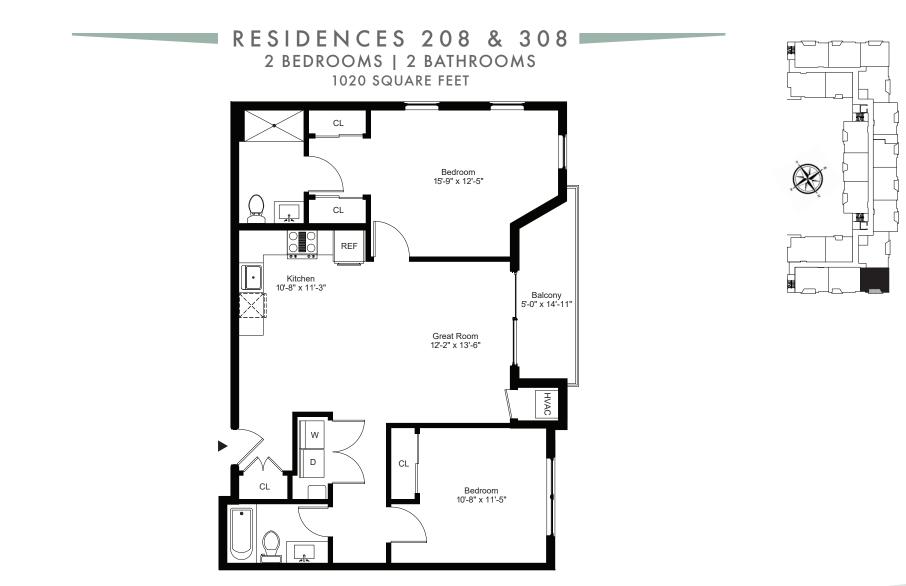

INFO@THEWESTWOODNJ.COM 848-246-2512

All dimensions are approximate and may vary. This floorplan is for illustrative purposes only. This property is an Equal Housing Opportunity. Rental prices, availability and specifications may change without notice. Some photography, artist renderings and any description or depiction of interior decorations, finishes and furnishings may be used for illustrative purposes and contain structural options or designer features that are not included as standard. Certain materials may be discontinued or substituted. Certain amenities and fixtures shown in the floorplan are subject to change and may not be included with the rental unit. We are pledged to the letter and spirit of the policy of achievement of equal housing opportunity. We encourage and support an affirmative advertising and marketing program in which there are no barriers to obtaining housing on the basis of race, color, national origin, religion, sex, familial status or disability. For current rental rates and availability, please contact The GVC Real Estate Team at Douglas Elliman.