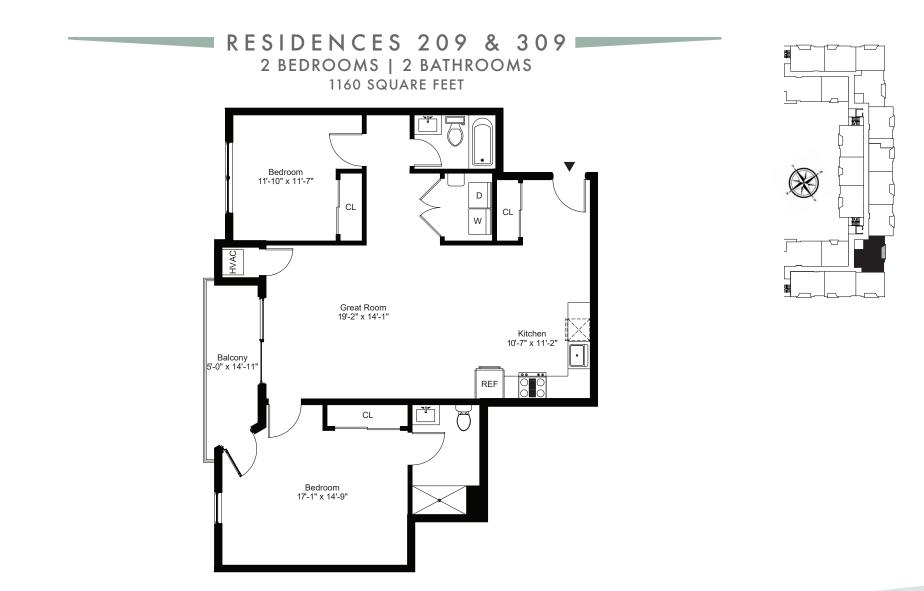

## INFO@THEWESTWOODNJ.COM 848-246-2512

All dimensions are approximate and may vary. This floorplan is for illustrative purposes only. This property is an Equal Housing Opportunity. Rental prices, availability and specifications may change without notice. Some photography, artist renderings and any description or depiction of interior decorations, finishes and furnishings may be used for illustrative purposes and contain structural options or designer features that are not included as standard. Certain materials may be discontinued or substituted. Certain amenities and fixtures shown in the floorplan are subject to change and may not be included with the rental unit. We are pledged to the letter and spirit of the policy of achievement of equal housing opportunity. We encourage and support an affirmative advertising and marketing program in which there are no barriers to obtaining housing on the basis of race, color, national origin, religion, sex, familial status or disability. For current rental rates and availability, please contact The GVC Real Estate Team at Douglas Elliman.