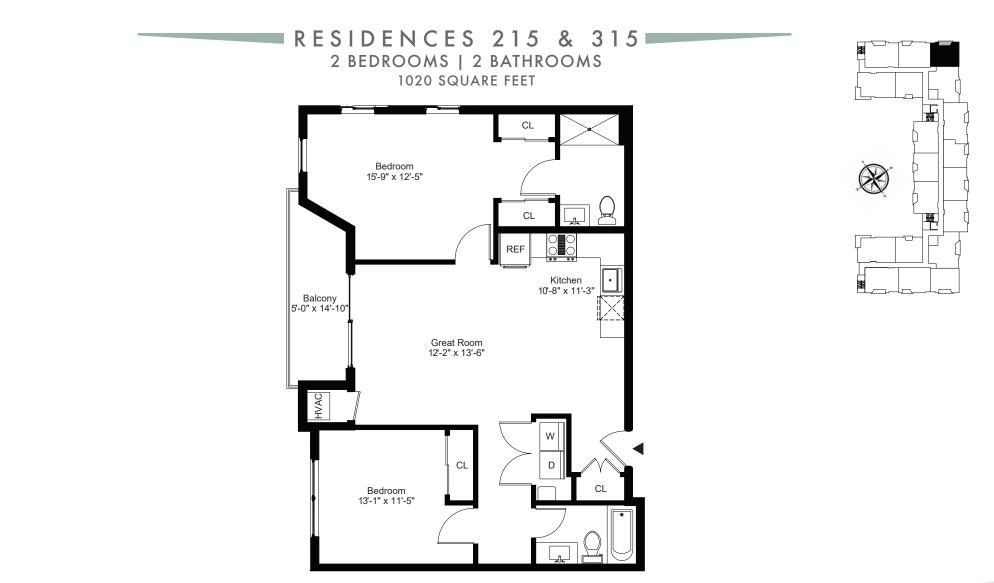

215 & 315 Two Bed / Two Bath 1020 Square Feet





## INFO@THEWESTWOODNJ.COM 848-246-2512

All dimensions are approximate and may vary. This floorplan is for illustrative purposes only. This property is an Equal Housing Opportunity. Rental prices, availability and specifications may change without notice. Some photography, artist renderings and any description or depiction of interior decorations, finishes and furnishings may be used for illustrative purposes and contain structural options or designer features that are not included as standard. Certain materials may be discontinued or substituted. Certain amenities and fixtures shown in the floorplan are subject to change and may not be included with the rental unit. We are pledged to the letter and spirit of the policy of achievement of equal housing opportunity. Ne encourage and suppor