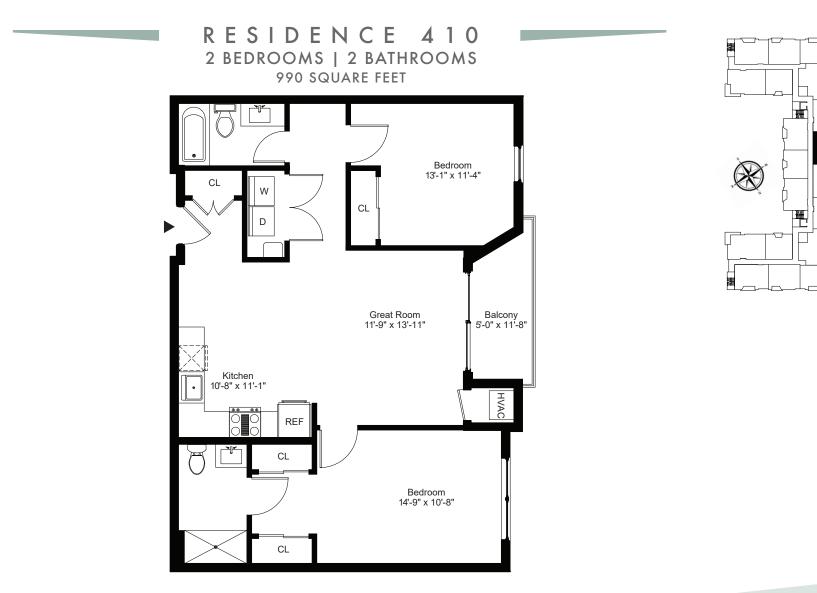

410 Two Bed / Two Bath 990 Square Feet

INFO@THEWESTWOODNJ.COM 848-246-2512

All dimensions are approximate and may vary. This floorplan is for illustrative purposes only. This property is an Equal Housing Opportunity. Rental prices, availability and specifications may change without notice. Some photography, artist renderings and any description or depiction of interior decorations, finishes and furnishings may be used for illustrative purposes and contain structural options or designer features that are not included as standard. Certain materials may be discontinued or substituted. Certain amenities and fixtures shown in the floorplan are subject to change and may not be included with the rental unit. We are pledged to the letter and spirit of the policy of achievement of equal housing opportunity. Ne encourage and support an affirmative advertising and marketing program in which there are no barriers to obtaining housing on the basis of race, color, national origin, religion, sex, familial status or disability. For current rental rates and availability, please contact The GVC Real Estate Team at Douglas Elliman.